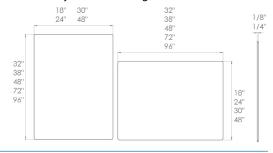

#### Vertical Sneeze Guards (VRSG)

Pass-through Size Options, Instant Assembly

Vertical sneeze guards act as a barrier to help impede airborne bacteria and viruses. They come with rounded corners for added safety, and two removable base stands for easy assembly and storage. A built-in pass-through slot at the bottom allows documents, small objects, or wires to easily slip under the guard. The pass-through slot is available in sizes 8" x 8" or 10" x 8", with custom sizes available.