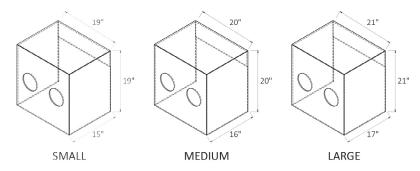

# Aerosol-Blocking Intubation Shields (ARBIS)

Easy and Safe Access to Patients, Stacks for Easy Shipping

#### PRE-ASSEMBLED:

Pre-assembled aerosol-blocking shields are ready to deploy without assembly. Order all three sizes for optimal stacked shipping. These shields allow doctors safe access to patient airways while minimizing the risk of airborne virus transmission. Two 4.75" holes allow the unrestricted use of arms during the tracheal intubation process and protect doctors from potential exposure to dangerous aerosols. It is recommended for use whether or not PAPRs are available to maximize protection for healthcare providers during tracheal intubation and tracheotomies.