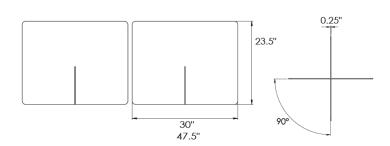

| FRONT DIMENSIONS:     |  |
|-----------------------|--|
| 48" Wide x 23.5" Tall |  |
| SIDE DIMENSIONS:      |  |
| 30"Wide x 23.5"Tall   |  |
| MATERIAL THICKNESS:   |  |
| 1/4", 3/8"            |  |