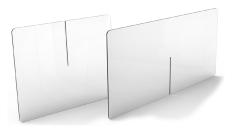

#### Portable Office Partitions (POPU)

U-Shaped Office Desk Partitions for Creating Protected Workspaces

Designed to create protected workspaces in an office environment, portable office partions act as a physical barrier that surrounds desks, conference tables, or other working spaces. Rounded corners for added safety. Portable office partions include 3 sheets that interlock at the edges to create a 'U' shaped barrier. A 12" wide pass-through slot at the bottom allows documents and wires through. The partition can be disassembled for transport.