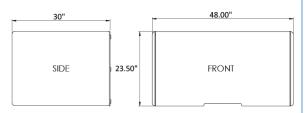

| FRONT DIMENSIONS:     |  |
|-----------------------|--|
| 48" Wide x 23.5" Tall |  |
| SIDE DIMENSIONS:      |  |
| 30"Wide x 23.5"Tall   |  |
| MATERIAL THICKNESS:   |  |
| 1/4", 3/8"            |  |