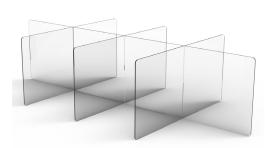

#### Office & Cafeteria Portable Table Dividers (PTD)

Modular Interlocking Clear Dividers Provide Solutions for any Tabletop

Adding a portable table divider is a proactive way to further protect your employees and customers in break rooms, cafeterias, restaurants, commons, and other public areas. Our portable table dividers ship flat and slide together for instant assembly with no hardware required.

Our table dividers can be used on any countertop, are easy-to-clean, and portable. We offer dividers for circular and rectangular tables in a variety of sizes. Rounded corners for added safety. Custom sizes available upon request.