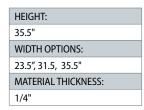

# Portable Manicure Station Sneeze Guards (PMNS)

Portable Salon Guard with a Wide Pass-through for Manicures and Pedicures

Portable manicure table sneeze guards allow a greater range of hand movement and protection during cosmetic beauty treatments such as manicures or pedicures. With a 6" tall x 18" wide pass-through slot, the manicure table sneeze guard provides extra comfort for clients while allowing a larger range of hand and arm movement for manicurists and nail technicians. Rounded corners for added safety.

| HE | EIGHT:             |
|----|--------------------|
| 23 | 3.5"               |
| W  | IDTH:              |
| 31 | .5"                |
| M  | ATERIAL THICKNESS: |
| 1/ | 4"                 |