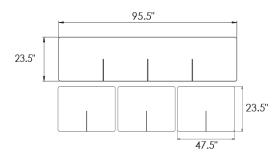

#### Portable Office Partitions (POPU)

U-Shaped Office Desk Partitions for Creating Protected Workspaces

Designed to create protected workspaces in an office environment, portable office partions act as a physical barrier that surrounds desks, conference tables, or other working spaces. Rounded corners for added safety. Portable office partions include 3 sheets that interlock at the edges to create a 'U' shaped barrier. A 12" wide pass-through slot at the bottom allows documents and wires through. The partition can be disassembled for transport.

| FRONT DIMENSIONS:     |  |
|-----------------------|--|
| 48" Wide x 23.5" Tall |  |
| SIDE DIMENSIONS:      |  |
| 30"Wide x 23.5"Tall   |  |
| MATERIAL THICKNESS:   |  |
| 1/4", 3/8"            |  |