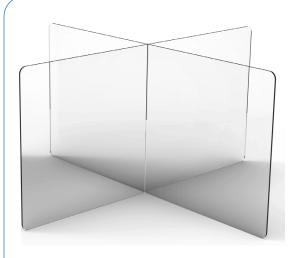

#### Office & Cafeteria Portable Table Dividers (PTD)

Modular Interlocking Clear Dividers Provide Solutions for any Tabletop

Adding a portable table divider is a proactive way to further protect your employees and customers in break rooms, cafeterias, restaurants, commons, and other public areas. Our portable table dividers ship flat and slide together for instant assembly with no hardware required.

Our table dividers can be used on any countertop, are easy-to-clean, and portable. We offer dividers for circular and rectangular tables in a variety of sizes. Rounded corners for added safety. Custom sizes available upon request.