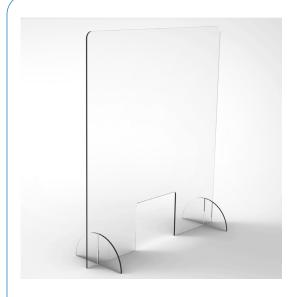

#### Vertical Sneeze Guards (VRSG)

Pass-through Size Options, Instant Assembly

Vertical sneeze guards act as a barrier to help impede airborne bacteria and viruses. They come with rounded corners for added safety, and two removable base stands for easy assembly and storage. A built-in pass-through slot at the bottom allows documents, small objects, or wires to easily slip under the guard. The pass-through slot is available in sizes 8" x 8" or 10" x 8", with custom sizes available.

| HEIGHT OPTIONS:                        |  |  |
|----------------------------------------|--|--|
| 18", 24", 30", 32", 38", 48", 72", 96" |  |  |
| WIDTH OPTIONS:                         |  |  |
| 18", 24", 30", 32", 38", 48", 72", 96" |  |  |
| MATERIAL THICKNESS:                    |  |  |
| 1/8", 1/4"                             |  |  |