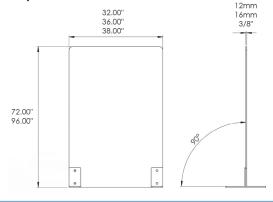

#### Vertical Sneeze Guards (VRSG)

Pass-through Size Options, Instant Assembly

Vertical sneeze guards act as a barrier to help impede airborne bacteria and viruses. They come with rounded corners for added safety, and two removable base stands for easy assembly and storage. A built-in pass-through slot at the bottom allows documents, small objects, or wires to easily slip under the guard. The pass-through slot is available in sizes 8" x 8" or 10" x 8", with custom sizes available.

| HEIGHT OPTIONS:                        |  |  |
|----------------------------------------|--|--|
| 18", 24", 30", 32", 38", 48", 72", 96" |  |  |
| WIDTH OPTIONS:                         |  |  |
| 18", 24", 30", 32", 38", 48", 72", 96" |  |  |
| MATERIAL THICKNESS:                    |  |  |
| 1/8", 1/4"                             |  |  |