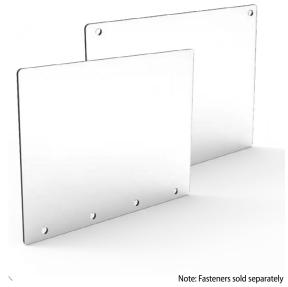

#### **Bolt-Mounted & Hanging Sneeze Guards** (BMSG & HSG)

Rounded Corners, Pre-Drilled Holes for Mounting/Hanging

These clear sheets with rounded corners come pre-drilled with two or four holes for mounting or hanging. Mounted sneeze guards are more securely connected and can handle more impact. Hanging sneeze guards are ideal for use when additional space is needed to regularly pass larger items or packages through the bottom of the guard — common in pharmacies, distribution centers, and post offices.