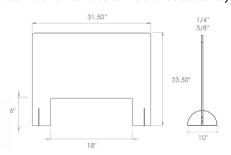

| HE | EIGHT:             |
|----|--------------------|
| 23 | 3.5"               |
| W  | IDTH:              |
| 31 | .5"                |
| M  | ATERIAL THICKNESS: |
| 1/ | 4"                 |