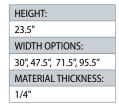

# Portable Manicure Station Sneeze Guards (PMNS)

Portable Salon Guard with a Wide Pass-through for Manicures and Pedicures

Portable manicure table sneeze guards allow a greater range of hand movement and protection during cosmetic beauty treatments such as manicures or pedicures. With a 6" tall x 18" wide pass-through slot, the manicure table sneeze guard provides extra comfort for clients while allowing a larger range of hand and arm movement for manicurists and nail technicians. Rounded corners for added safety.

| HE | EIGHT:             |
|----|--------------------|
| 23 | 3.5"               |
| W  | IDTH:              |
| 31 | .5"                |
| M  | ATERIAL THICKNESS: |
| 1/ | 4"                 |