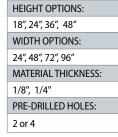

#### **Bolt-Mounted & Hanging Sneeze Guards** (BMSG & HSG)

Rounded Corners, Pre-Drilled Holes for Mounting/Hanging

These clear sheets with rounded corners come pre-drilled with two or four holes for mounting or hanging. Mounted sneeze guards are more securely connected and can handle more impact. Hanging sneeze guards are ideal for use when additional space is needed to regularly pass larger items or packages through the bottom of the guard — common in pharmacies, distribution centers, and post offices.