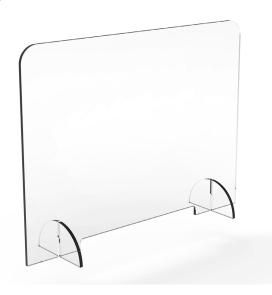

#### Vertical Sneeze Guards (VRSG)

Pass-through Size Options, Instant Assembly

Vertical sneeze guards act as a barrier to help impede airborne bacteria and viruses. They come with rounded corners for added safety, and two removable base stands for easy assembly and storage. A built-in pass-through slot at the bottom allows documents, small objects, or wires to easily slip under the guard. The pass-through slot is available in sizes 8" x 8" or 10" x 8", with custom sizes available.