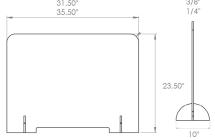

| FRONT DIMENSIONS:     |  |
|-----------------------|--|
| 48" Wide x 23.5" Tall |  |
| SIDE DIMENSIONS:      |  |
| 30"Wide x 23.5"Tall   |  |
| MATERIAL THICKNESS:   |  |
| 1/4", 3/8"            |  |

| HE | EIGHT:             |
|----|--------------------|
| 23 | 3.5"               |
| W  | IDTH:              |
| 31 | .5"                |
| M  | ATERIAL THICKNESS: |
| 1/ | 4"                 |