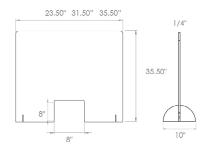

#### Vertical Sneeze Guards (VRSG)

Pass-through Size Options, Instant Assembly

Vertical sneeze guards act as a barrier to help impede airborne bacteria and viruses. They come with rounded corners for added safety, and two removable base stands for easy assembly and storage. A built-in pass-through slot at the bottom allows documents, small objects, or wires to easily slip under the guard. The pass-through slot is available in sizes 8" x 8" or 10" x 8", with custom sizes available.

| HEIGHT OPTIONS:                        |  |  |
|----------------------------------------|--|--|
| 18", 24", 30", 32", 38", 48", 72", 96" |  |  |
| WIDTH OPTIONS:                         |  |  |
| 18", 24", 30", 32", 38", 48", 72", 96" |  |  |
| MATERIAL THICKNESS:                    |  |  |
| 1/8", 1/4"                             |  |  |