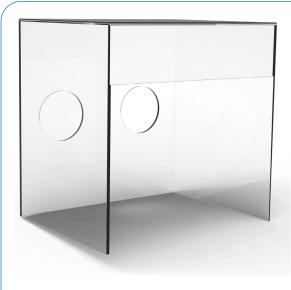

# Aerosol-Blocking Intubation Shields (ARBIS)

Easy and Safe Access to Patients, Stacks for Easy Shipping

#### PRE-ASSEMBLED:

Pre-assembled aerosol-blocking shields are ready to deploy without assembly. Order all three sizes for optimal stacked shipping. These shields allow doctors safe access to patient airways while minimizing the risk of airborne virus transmission. Two 4.75" holes allow the unrestricted use of arms during the tracheal intubation process and protect doctors from potential exposure to dangerous aerosols. It is recommended for use whether or not PAPRs are available to maximize protection for healthcare providers during tracheal intubation and tracheotomies.