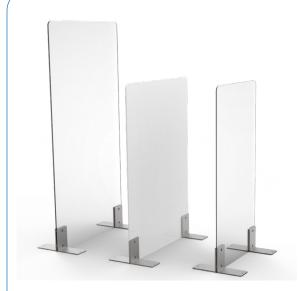

#### Vertical Sneeze Guards (VRSG)

Pass-through Size Options, Instant Assembly

Vertical sneeze guards act as a barrier to help impede airborne bacteria and viruses. They come with rounded corners for added safety, and two removable base stands for easy assembly and storage. A built-in pass-through slot at the bottom allows documents, small objects, or wires to easily slip under the guard. The pass-through slot is available in sizes 8" x 8" or 10" x 8", with custom sizes available.