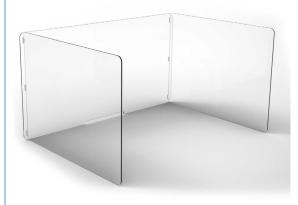

#### Portable Office Partitions (POPU)

U-Shaped Office Desk Partitions for Creating Protected Workspaces

Designed to create protected workspaces in an office environment, portable office partions act as a physical barrier that surrounds desks, conference tables, or other working spaces. Rounded corners for added safety. Portable office partions include 3 sheets that interlock at the edges to create a 'U' shaped barrier. A 12" wide pass-through slot at the bottom allows documents and wires through. The partition can be disassembled for transport.

| FRONT DIMENSIONS:     |  |
|-----------------------|--|
| 48" Wide x 23.5" Tall |  |
| SIDE DIMENSIONS:      |  |
| 30"Wide x 23.5"Tall   |  |
| MATERIAL THICKNESS:   |  |
| 1/4", 3/8"            |  |