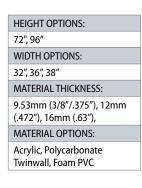

#### Portable Office Barriers (POB)

Free-standing Office Barriers with Base Mounts

Portable office barriers are free-standing sheets for office and retail environments that act as portable sneeze guards to protect employees and customers — in both large and small spaces. Office barriers come with metal base mounts that allow the barrier to stand upright without additional hardware. Barriers are available in clear and opal translucent polycarbonate twinwall, opaque white and black expanded PVC, and clear acrylic. Rounded corners for added safety.