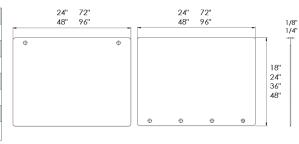

#### **Bolt-Mounted & Hanging Sneeze Guards** (BMSG & HSG)

Rounded Corners, Pre-Drilled Holes for Mounting/Hanging

These clear sheets with rounded corners come pre-drilled with two or four holes for mounting or hanging. Mounted sneeze guards are more securely connected and can handle more impact. Hanging sneeze guards are ideal for use when additional space is needed to regularly pass larger items or packages through the bottom of the guard — common in pharmacies, distribution centers, and post offices.