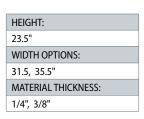

| HEIGHT OPTIONS:                        |  |  |
|----------------------------------------|--|--|
| 18", 24", 30", 32", 38", 48", 72", 96" |  |  |
| WIDTH OPTIONS:                         |  |  |
| 18", 24", 30", 32", 38", 48", 72", 96" |  |  |
| MATERIAL THICKNESS:                    |  |  |
| 1/8", 1/4"                             |  |  |