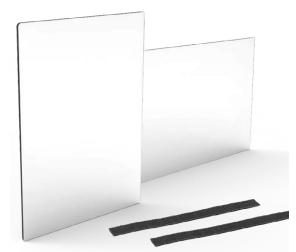

#### Velcro-Mounted Sneeze Guards (VMSG)

Easy-to-Mount, Rounded Corners for Added Safety

Velcro-mounted sneeze guards are transparent clear sheets with rounded corners that can be installed against any flat surface using the included Velcro strips. Perfect for checkout registers, pharmacies, banks and other point-ofpurchase areas by acting as a physical barrier to help prevent the spread of germs. These sneeze guards can be easily sanitized using non-abrasive cleaners.