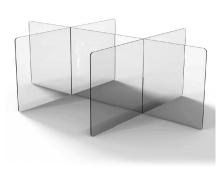

#### Portable Office Partitions (POPU)

U-Shaped Office Desk Partitions for Creating Protected Workspaces

Designed to create protected workspaces in an office environment, portable office partions act as a physical barrier that surrounds desks, conference tables, or other working spaces. Rounded corners for added safety. Portable office partions include 3 sheets that interlock at the edges to create a 'U' shaped barrier. A 12" wide pass-through slot at the bottom allows documents and wires through. The partition can be disassembled for transport.