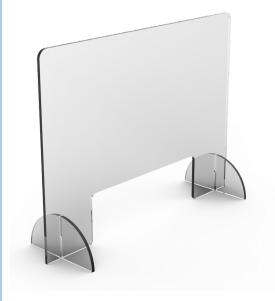

#### Portable Office Partitions (POPU)

U-Shaped Office Desk Partitions for Creating Protected Workspaces

Designed to create protected workspaces in an office environment, portable office partions act as a physical barrier that surrounds desks, conference tables, or other working spaces. Rounded corners for added safety. Portable office partions include 3 sheets that interlock at the edges to create a 'U' shaped barrier. A 12" wide pass-through slot at the bottom allows documents and wires through. The partition can be disassembled for transport.