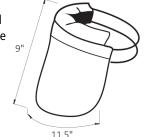

# Hospital Face Shields (FSH)

American-Made Face Protection for Use in Hospitals

These comfortable face protection masks feature a 9" tall x 11.75" wide piece of flexible plastic that surrounds the face to help protect from airborne threats, as well

as a foam headband to provide a comfortable distance between the face and shield. The attached elastic band keeps these protective masks securely in place. They are already in use by medical professionals.

- Bulk discounts available
- 9" tall x 11.75" wide flexible plastic piece
- Secure elastic band keeps mask in place
- Foam headband creates a comfortable distance between the shield and face