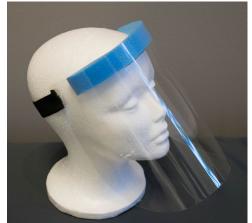

# Hospital Face Shields (FSH)

American-Made Face Protection for Use in Hospitals

These comfortable face protection masks feature a 9" tall x 11.75" wide piece of flexible plastic that surrounds the face to help protect from airborne threats, as well

as a foam headband to provide a comfortable distance between the face and shield. The attached elastic band keeps these protective masks securely in place. They are already in use by medical professionals.

- Bulk discounts available
- 9" tall x 11.75" wide flexible plastic piece
- Secure elastic band keeps mask in place
- Foam headband creates a comfortable distance between the shield and face