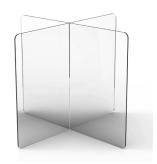

#### Portable Office Partitions (POPU)

U-Shaped Office Desk Partitions for Creating Protected Workspaces

Designed to create protected workspaces in an office environment, portable office partions act as a physical barrier that surrounds desks, conference tables, or other working spaces. Rounded corners for added safety. Portable office partions include 3 sheets that interlock at the edges to create a 'U' shaped barrier. A 12" wide pass-through slot at the bottom allows documents and wires through. The partition can be disassembled for transport.