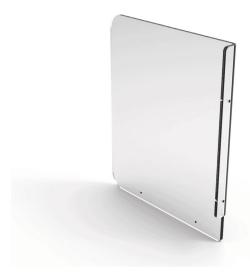

#### Vertical Sneeze Guards (VRSG)

Pass-through Size Options, Instant Assembly

Vertical sneeze guards act as a barrier to help impede airborne bacteria and viruses. They come with rounded corners for added safety, and two removable base stands for easy assembly and storage. A built-in pass-through slot at the bottom allows documents, small objects, or wires to easily slip under the guard. The pass-through slot is available in sizes 8" x 8" or 10" x 8", with custom sizes available.