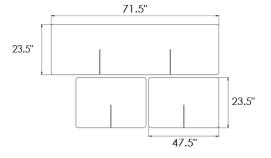

| FRONT DIMENSIONS:     |  |
|-----------------------|--|
| 48" Wide x 23.5" Tall |  |
| SIDE DIMENSIONS:      |  |
| 30"Wide x 23.5"Tall   |  |
| MATERIAL THICKNESS:   |  |
| 1/4", 3/8"            |  |